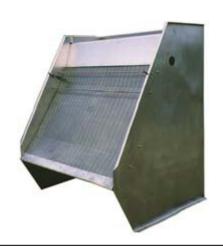

## HS Series Hydrosieve

The *HS Series Hydrosieve* is an economical and efficient sieve designed for solid/liquid separation. It uses a sieve screen made of durable stainless steel bars with a triangular cross section. Also referred to as a waterfall sieve it uses the velocity of the raw influent to separate the solids. It is simple and easy to maintain with the following advantages: