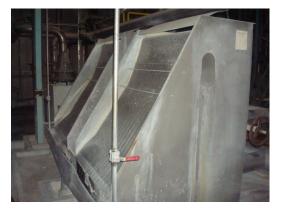

## HS Series Hydrosieve

The *HS Series Hydrosieve* is an economical and efficient sieve designed for solid/liquid separation. It uses a sieve screen made of durable stainless steel bars with a triangular cross section. Also referred to as a waterfall sieve it uses the velocity of the raw influent to separate the solids. It is simple and easy to maintain with the following advantages: