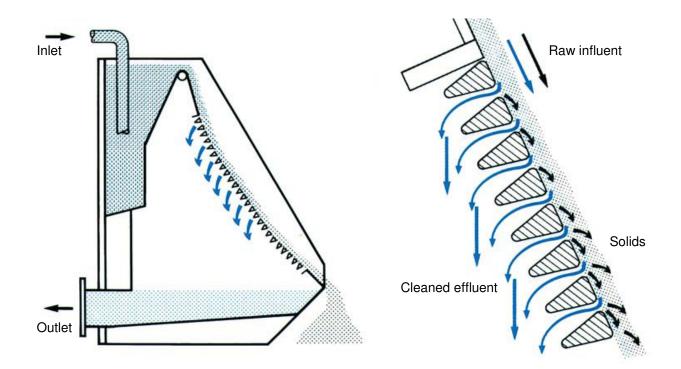

## HS Series Hydrosieve

The *HS Series Hydrosieve* is an economical and efficient sieve designed for solid/liquid separation. It uses a sieve screen made of durable stainless steel bars with a triangular cross section. Also referred to as a waterfall sieve it uses the velocity of the raw influent to separate the solids. It is simple and easy to maintain with the following advantages: